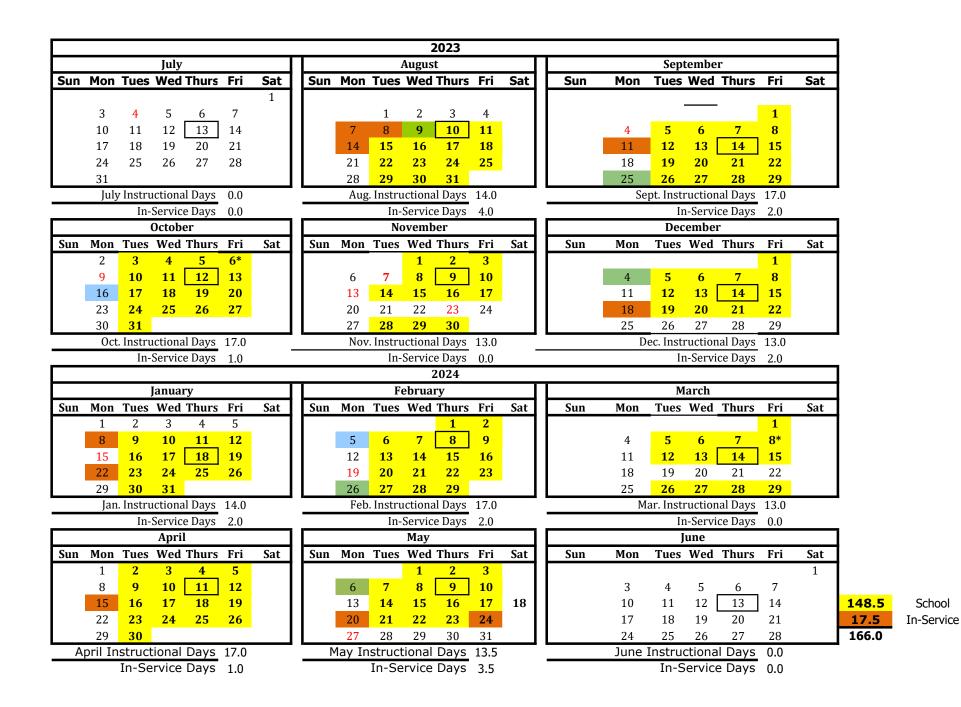

## MVHS FY23-24 School Calendar (3)

| July      | 13 Board Meeting                                        | January  | 1-5 Winter Break<br>08 Staff In-Service    |
|-----------|---------------------------------------------------------|----------|--------------------------------------------|
| August    | 07-08 Staff In-Service                                  |          | 11 Board Meeting                           |
|           | 09 Orientation/Enrollment Day<br>10 First Day of School |          | 22 P/T Conferences                         |
|           | 10 Board Meeting                                        | February | 05 Staff In-Service                        |
|           | 14 Staff In-Service                                     |          | 8 Board Meeting<br>26 Intervention         |
| September | 11 Staff In-Service                                     |          | 20 merventon                               |
|           | 14 Board Meeting                                        | March    | 08 End of Quarter 3                        |
|           | 25 Intervention                                         |          | 14 Board Meeting<br>19-22 Spring Break     |
| October   | 06 End of Quarter 1                                     |          |                                            |
|           | 12 Board Meeting                                        | April    | 11 Board meeting                           |
|           | 16 P/T Conferences                                      |          | 15 Staff In-Service                        |
| November  | 07 Election Day                                         | Мау      | 6 Intervention                             |
|           | 9 Board Meeting                                         |          | 9 Board Meeting                            |
|           | 21-24 Thanksgiving Break                                |          | 18 Graduation<br>20 Staff In-Service       |
| December  | 4 Intervention                                          |          | 23 Student Release 1pm/Staff In-Service PM |
|           | 14 Board Meeting                                        |          | 24 Staff In-Service                        |
|           | 18 Staff In-Service                                     |          |                                            |
|           | 25-29 Winter Break                                      | June     | 13 Board Meeting                           |

<u>38.5</u> 150

| 2022-2023 State Reporting: Please make sure your student is in attendance! Thank you! |                                                                                                   |  |  |  |
|---------------------------------------------------------------------------------------|---------------------------------------------------------------------------------------------------|--|--|--|
| 40th                                                                                  | October 11, 2023 - 1 <sup>st</sup> Reporting Period (2nd Wednesday in October)                    |  |  |  |
| Dec1                                                                                  | December 1,2023 - 2 <sup>nd</sup> Reporting Period (December 1st or the first working day in Dec) |  |  |  |
| 120th                                                                                 | February 14, 2024 - 3 <sup>rd</sup> Reporting Period (2nd Wednesday in February)                  |  |  |  |

| Thanksgiving Break:                                   |               | School will dismiss at regular time on November 17.<br>School will resume at regular time on Nov. 28.   |             |                 |  |  |  |
|-------------------------------------------------------|---------------|---------------------------------------------------------------------------------------------------------|-------------|-----------------|--|--|--|
| Christmas Break:                                      |               | School will dismiss at regular time on December 22.<br>School will resume at regular time on January 9. |             |                 |  |  |  |
| Spring Break:                                         |               | School will dismiss at regular time on March 15.<br>School will resume at regular time on March 26.     |             |                 |  |  |  |
| Parent/Teacher Conferences: October 16 and February 5 |               |                                                                                                         |             |                 |  |  |  |
|                                                       |               |                                                                                                         |             | Days in Quarter |  |  |  |
| Grading Periods:                                      | *1st Quarter: | August 09                                                                                               | October 06  | 35              |  |  |  |
|                                                       | *2nd Quarter: | October 10                                                                                              | December 22 | 40              |  |  |  |
|                                                       | *3rd Quarter: | January 09                                                                                              | March 08    | 36.5            |  |  |  |
|                                                       | *4th Quarter: | March 12                                                                                                | May 24      | 38.5            |  |  |  |